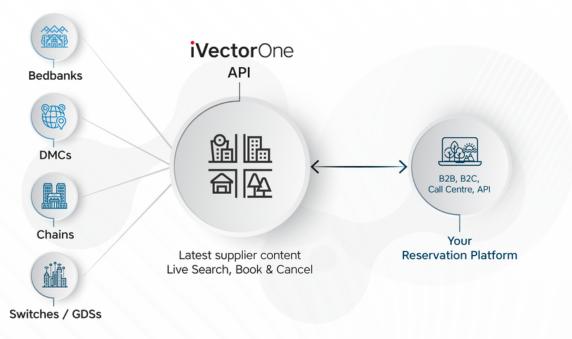

#### **INSTEAD**

- Integrate once using a tried and tested technology;
- Activate near-instantly new suppliers to test their capabilities;
- Easily target new geographic regions;
- Return all your agreed rates, availability and mapped content in one search;
- Direct your technology developments to customer-facing features.

#### Choice and Control

Speed up your inventory growth while you sit back and relax

- Fast access to 90+ directly connected suppliers
- A single API integration
- Quick self-serve activation
- Test out new suppliers with minimal effort

#### **Full Management**

Reduce the costs and efforts to manage 3rd party supply

- Simplified, centralised sourcing of 3rd party content
- Fully deduplicated properties
- Continuous suppliers' updates
- Best available rate from all of your supplier agreements